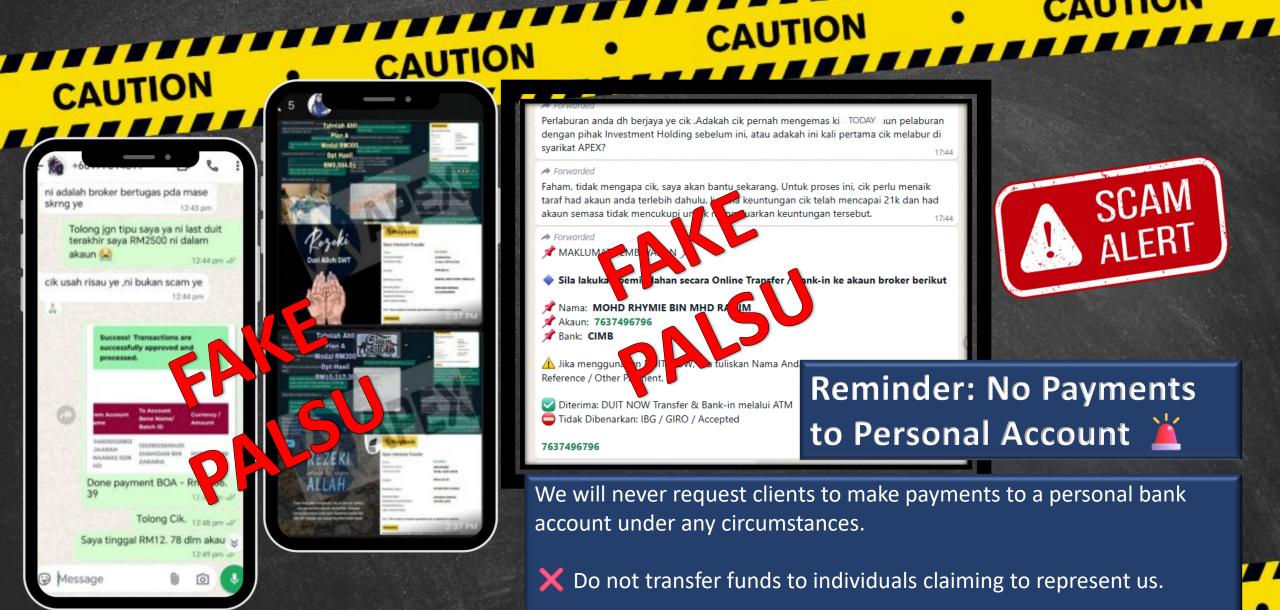

### **CIMB BANK**

CAUTION

Yaseeruddin Bin Yusup 7636951338 Rm300

Lepas bankin /online transfer sila tunjuk slip disini.

Jika guna online transfer, syarikat kami tak terima IBG/GIRO Transfer.Sila guna Instant atau Fund transfer dan Recipent Reference sila tulis nama anda. 10:01 AM

### **Reminder: No Payments to** Personal Account 🞽

We will never request clients to make payments to a personal bank account under any circumstances.

X Do not transfer funds to individuals claiming to represent us.

Always verify payment details through our official channels.

AUTION

CAUTION

CAUTION

Always verify payment details through our official channels.

CAUTION

TION