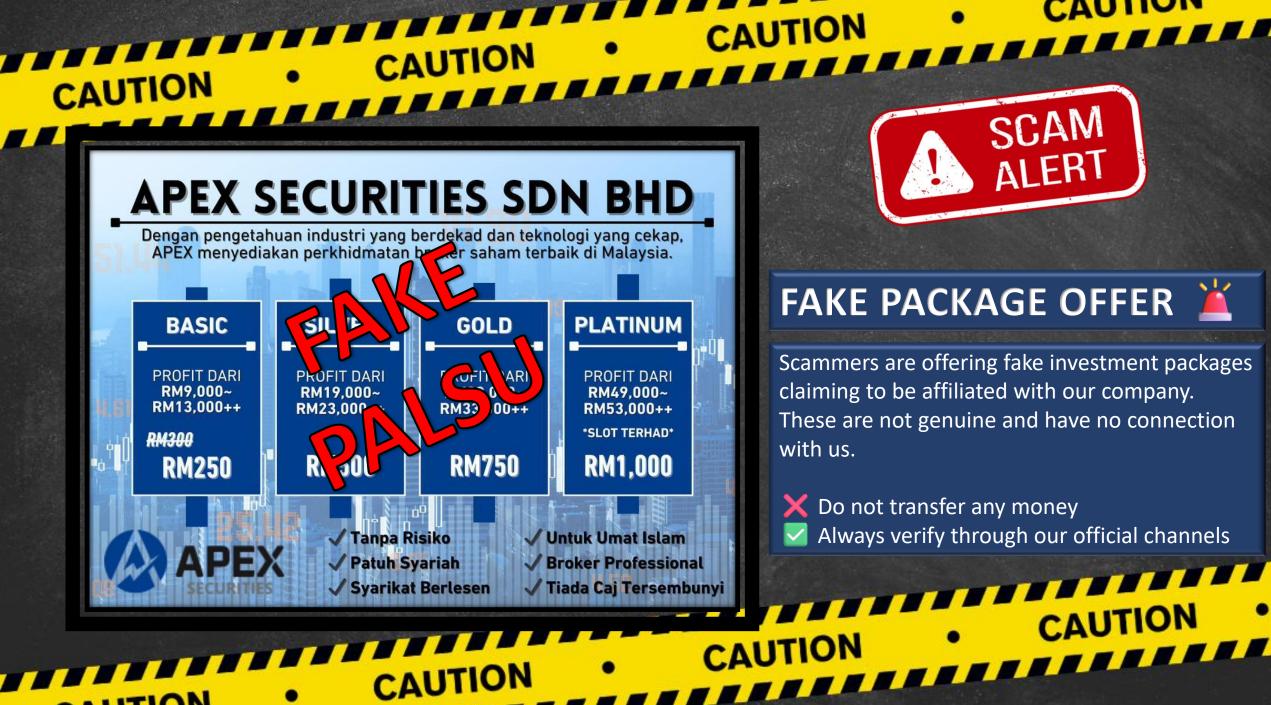

### FAKE PACKAGE OFFER 🞽

ALERT

Scammers are offering fake investment packages claiming to be affiliated with our company. These are not genuine and have no connection with us.

Do not transfer any moneyAlways verify through our official channels

| PELAN BASIC                                      | PELAN SAHAM                                                     |
|--------------------------------------------------|-----------------------------------------------------------------|
| RM250 Profit Dari RM8, 75 +                      | APEX PATUH                                                      |
| PELAN SILV RM500 Profit ari RM18,999++           | ★ Varikat Berlesen                                              |
| PELAN GOLD<br>RM750 Profit L # .M2 ,999++        | ★ Tiada Caj Tersembunyi                                         |
| PELAN PLATINUM<br>RM1,000 Profit Dari RM45,999++ | ★ Broker Berpengalaman<br>(0047680-X)<br>APEX SECURITIES BERHAD |

### FAKE PACKAGE OFFER

Scammers are offering fake investment packages claiming to be affiliated with our company. These are not genuine and have no connection with us.

Do not transfer any moneyAlways verify through our official channels