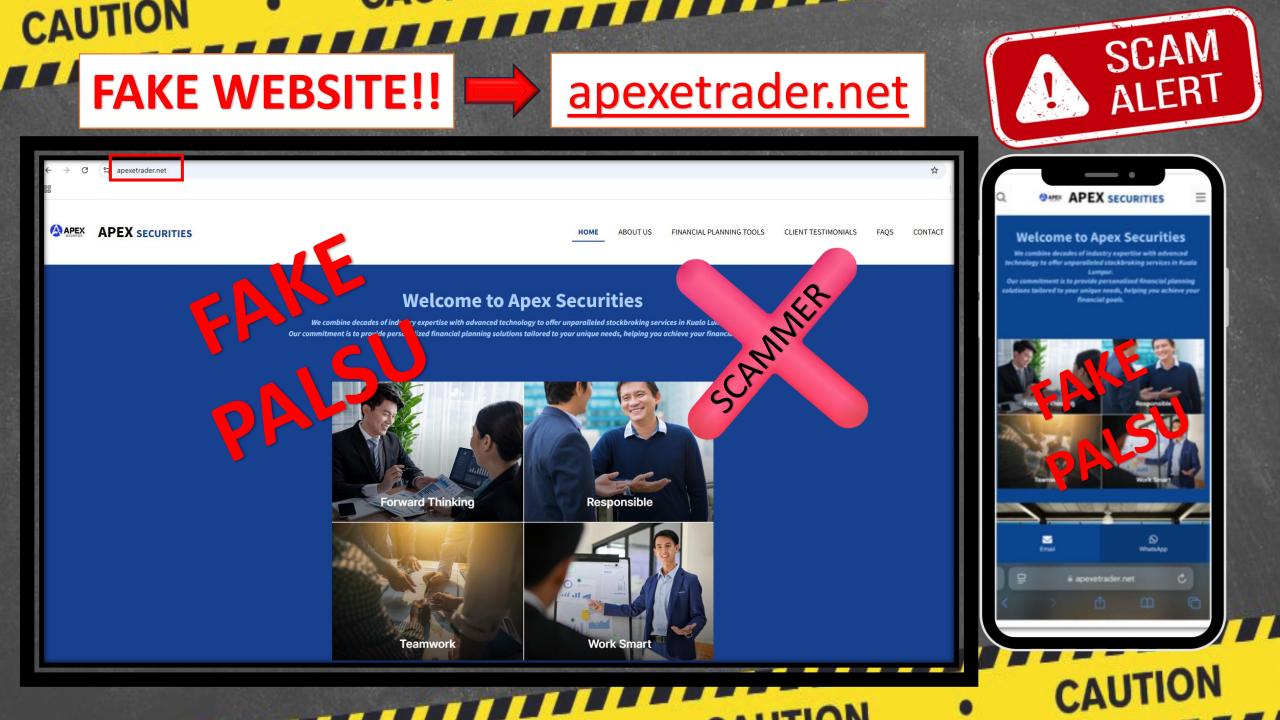

## FAKE TRADING PLATFORM!!





CAUTION



### S Beware: Fraudulent WhatsApp Group Claims

Please be informed that we do not have any official WhatsApp group.

Any WhatsApp group claiming to represent us is fraudulent.
 Always refer to our official channels for accurate updates.

## SCAM ALERT

### S Beware: Fraudulent WhatsApp Group Claims

Scammers have created fake WhatsApp groups using our official logo as the group picture.

These groups often have **generic names labeled with numbers** (e.g. "Group 3", "Group 12", etc.).

X Do not join, engage, or share personal details.

Always refer to our official channels for accurate updates.

CAUTION CAUTION CAUTION CAUTION

**03 APEX SECURITIES 5809** 

10% 13/2

CAUTION

CAUTION

< 20 🚮 +60 13-276 4148 🛛 🖓 🗞

Hi, I'm Emily is assistant's