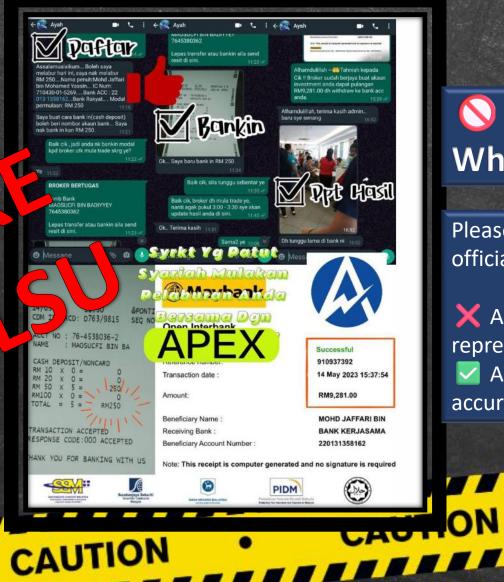

### FAKE PACKAGE OFFER 🞽

ALERT

Scammers are offering fake investment packages claiming to be affiliated with our company. These are not genuine and have no connection with us.

Do not transfer any moneyAlways verify through our official channels

| PELAN BASIC                                      | PELAN SAHAM                                                     |
|--------------------------------------------------|-----------------------------------------------------------------|
| RM250 Profit Dari RM8, 75 +                      | APEX PATUH                                                      |
| PELAN SILV RM500 Profit ari RM18,999++           | ★ Varikat Berlesen                                              |
| PELAN GOLD<br>RM750 Profit L # .M2 ,999++        | ★ Tiada Caj Tersembunyi                                         |
| PELAN PLATINUM<br>RM1,000 Profit Dari RM45,999++ | ★ Broker Berpengalaman<br>(0047680-X)<br>APEX SECURITIES BERHAD |

### FAKE PACKAGE OFFER

Scammers are offering fake investment packages claiming to be affiliated with our company. These are not genuine and have no connection with us.

Do not transfer any moneyAlways verify through our official channels

### FAKE INVESTMENT PACKAGE 🞽

Please be informed that we do not offer any such investment package as claimed by the scammer.

CAUTION

X Do not entertain or engage Always verify through our official channels