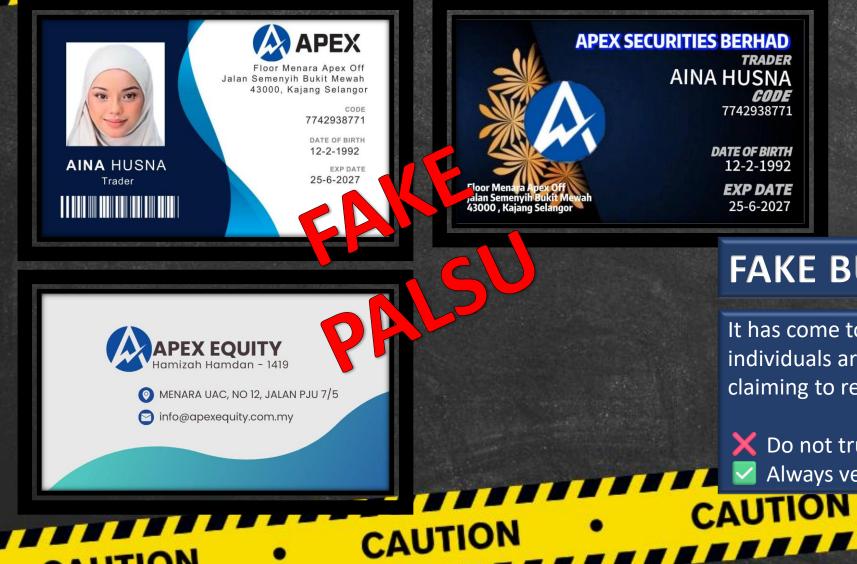

### FAKE BUSINESS CARD 🞽

It has come to our attention that unauthorised individuals are circulating fake business cards claiming to represent our company.

X Do not trust unsolicited contact details Always verify through our official channels